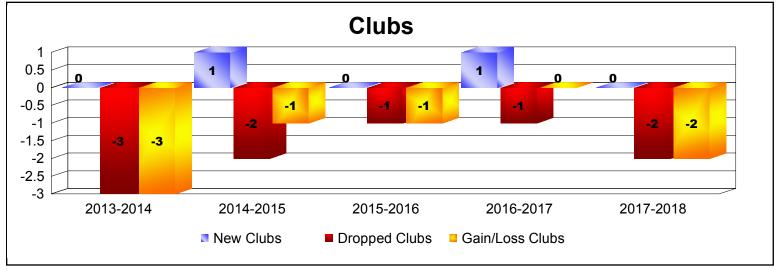

District 18 O

As of June 2018 Cumulative

| Year      | New<br>Clubs | Dropped<br>Clubs | Gain/<br>Loss<br>Clubs | New<br>Members | Charter<br>Members | Reinstate<br>Members | Transfer<br>Members | Total<br>Member<br>Added | Total<br>Members<br>Dropped | Gain/<br>Loss<br>Members |
|-----------|--------------|------------------|------------------------|----------------|--------------------|----------------------|---------------------|--------------------------|-----------------------------|--------------------------|
| 2013-2014 | 0            | -3               | -3                     | 135            | 6                  | 17                   | 7                   | 165                      | -187                        | -22                      |
| 2014-2015 | 1            | -2               | -1                     | 92             | 28                 | 8                    | 9                   | 137                      | -169                        | -32                      |
| 2015-2016 | 0            | -1               | -1                     | 85             | 0                  | 3                    | 0                   | 88                       | -171                        | -83                      |
| 2016-2017 | 1            | -1               | 0                      | 112            | 30                 | 9                    | 1                   | 152                      | -182                        | -30                      |
| 2017-2018 | 0            | -2               | -2                     | 101            | 0                  | 4                    | 2                   | 107                      | -140                        | -33                      |
| Average   | 0            | -2               | -1                     | 105            | 13                 | 8                    | 4                   | 130                      | -170                        | -40                      |