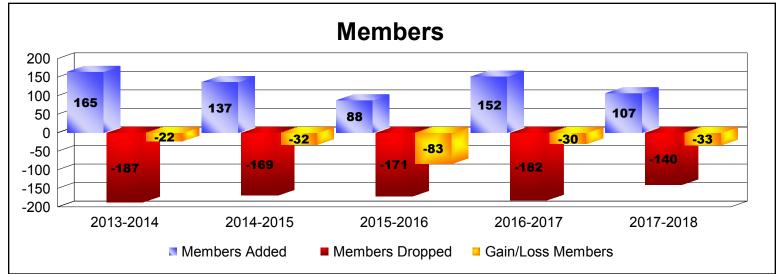

District 18 O

As of June 2018 Cumulative

| Year      | New<br>Clubs | Dropped<br>Clubs | Gain/<br>Loss<br>Clubs | New<br>Members | Charter<br>Members | Reinstate<br>Members | Transfer<br>Members | Total<br>Member<br>Added | Total<br>Members<br>Dropped | Gain/<br>Loss<br>Members |
|-----------|--------------|------------------|------------------------|----------------|--------------------|----------------------|---------------------|--------------------------|-----------------------------|--------------------------|
| 2013-2014 | 0            | -3               | -3                     | 135            | 6                  | 17                   | 7                   | 165                      | -187                        | -22                      |
| 2014-2015 | 1            | -2               | -1                     | 92             | 28                 | 8                    | 9                   | 137                      | -169                        | -32                      |
| 2015-2016 | 0            | -1               | -1                     | 85             | 0                  | 3                    | 0                   | 88                       | -171                        | -83                      |
| 2016-2017 | 1            | -1               | 0                      | 112            | 30                 | 9                    | 1                   | 152                      | -182                        | -30                      |
| 2017-2018 | 0            | -2               | -2                     | 101            | 0                  | 4                    | 2                   | 107                      | -140                        | -33                      |
| Average   | 0            | -2               | -1                     | 105            | 13                 | 8                    | 4                   | 130                      | -170                        | -40                      |